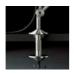

#### Tolomeo tavolo - Halo Black

#### **DESCRIPTION:**

Base and cantilevered arms in polished aluminium; diffuser in matt anodised black aluminium; joints and supports in polished aluminium. System of spring balancing.

Interchangeable support: table base, clamp, desk fixed support and twin support that allows two indipendent lamp units to be fitted.

#### Light emission

Direct Adjustable

#### **FEATURES**

Product name: Tolomeo tavolo - Halo Black A004430 + A005330 Article Code:

Colour: Black

Polished Aluminium Material:

Support: Base Support colour: Black Design Series: **Environment:** Indoor