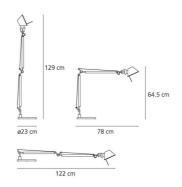

# **DIMENSIONS**

Length: (cm) 78 (cm) 64.5 Height: Base Diameter: (cm) 23 Max Extension Height: (cm) 129 Max Extension Length: (cm) 122

Cutout shape:

## **DIMENSIONS**