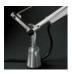

#### Tolomeo tavolo - Halo Black

#### **DESCRIPTION:**

Base and cantilevered arms in polished aluminium; diffuser in matt anodised black aluminium; joints and supports in polished aluminium. System of spring balancing.

Interchangeable support: table base, clamp, desk fixed support and twin support that allows two indipendent lamp units to be fitted.