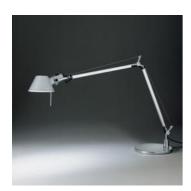

#### Tolomeo tavolo - Halo Black

#### **DESCRIPTION:**

Base and cantilevered arms in polished aluminium; diffuser in matt anodised black aluminium; joints and supports in polished aluminium. System of spring balancing.

Interchangeable support: table base, clamp, desk fixed support and twin support that allows two indipendent lamp units to be fitted.

#### Light emission

Direct Adjustable