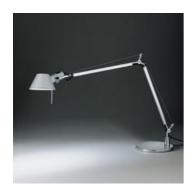

# Tolomeo tavolo - Fluo darklight Black

#### **DESCRIPTION:**

Base and cantilevered arms in polished aluminium; diffuser in matt anodised black aluminium; joints and supports in polished aluminium. System of spring balancing.

Interchangeable support: table base, clamp, desk fixed support and twin support that allows two indipendent lamp units to be fitted. Lamp and darklight louvre included.

#### **DIMENSIONS**

Length: (cm) 78 Height: (cm) 64.5 (cm) 23 Base Diameter: Max Extension Height: (cm) 129 Max Extension Length: (cm) 122

Cutout shape: