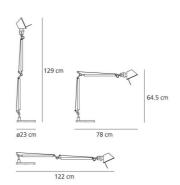

#### **DIMENSIONS**

Length: (cm) 78 Height: (cm) 64.5 (cm) 23 Base Diameter: Max Extension Height: (cm) 129 Max Extension Length: (cm) 122

Cutout shape:

## **DIMENSIONS**