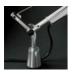

# Tolomeo tavolo - Fluo darklight Black

#### **DESCRIPTION:**

Base and cantilevered arms in polished aluminium; diffuser in matt anodised black aluminium; joints and supports in polished aluminium. System of spring balancing.

Interchangeable support: table base, clamp, desk fixed support and twin support that allows two indipendent lamp units to be fitted. Lamp and darklight louvre included.

#### Light emission

Direct Adjustable

#### **DIMENSIONS**

Length: (cm) 78 Height: (cm) 64.5 (cm) 23 Base Diameter: Max Extension Height: (cm) 129 Max Extension Length: (cm) 122

Cutout shape: