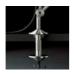

# Tolomeo tavolo - Fluo darklight Black

#### **DESCRIPTION:**

Base and cantilevered arms in polished aluminium; diffuser in matt anodised black aluminium; joints and supports in polished aluminium. System of spring balancing.

Interchangeable support: table base, clamp, desk fixed support and twin support that allows two indipendent lamp units to be fitted. Lamp and darklight louvre included.

#### **DIMENSIONS**

Length: (cm) 78 Height: (cm) 64.5 (cm) 23 Base Diameter: Max Extension Height: (cm) 129 Max Extension Length: (cm) 122

Cutout shape: