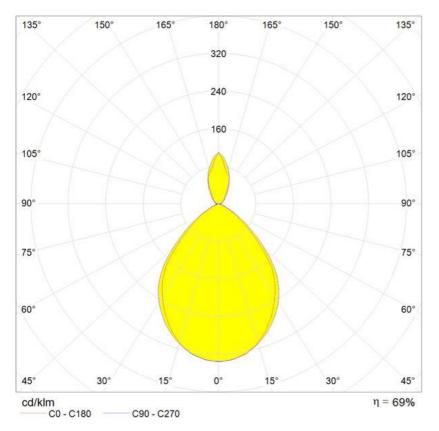

n:

Direct Adjustable

#### DIMENSIONS

| Length:               | (cm) 45 |
|-----------------------|---------|
| Height:               | (cm) 37 |
| Base Diameter:        | (cm) 17 |
| Max Extension Height: | (cm) 73 |
| Max Extension Length: | (cm) 69 |
| Cutout shape:         |         |

#### LAMPS INCLUDED

| Category:        | LED |
|------------------|-----|
| Watt:            | 8   |
| Typology:        | Led |
| Color Rendering: | N/s |



LAMP

IP 20 💮 🌃 🕅 🖻

#### Dimmer

### ELECTRICAL

| Voltage: |
|----------|
|----------|

12V

### DIMENSIONS

# **Artemide**

### ACCESSORIES





TOLOMEO SUPP.TAVOLO FISSO A004200

TOLOMEO MORSETTO A004100



TOLOMEO SUPPORTO TAVOLO TWIN A004300

No Image Available

TOLOMEO MICRO LED CPO ALLUMINIO A010300

# Artemide

DIAGRAMS

## Polar curve



# Cartesian diagram



# **Artemide**