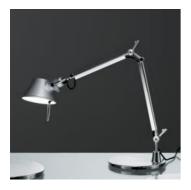

## Tolomeo micro tavolo - Led Aluminium

#### **DESCRIPTION:**

Using Led technology, the attention must be focused not only on energy consumption and light efficiency, but above all on the quality and quantity of the distribution of the light. In fact the advantage of the Led is that it emits 100% light fl ow into the direct hemisphere, eliminating dispersion and waste in other directions. This means that in order to obtain illuminance of 1250 lux on the work surface, with an incandescent light source a power of 100W is necessary, while with a Led source 10W is sufficient, with a 90% energy saving. Base and cantilevered arms in polished aluminium; diffuser in matt anodised aluminum; joints and supports in polished aluminium. System of spring balancing.

Interchangeable support: table base, clamp, desk fixed support and twin support that allows two indipendent lamp units to be fitted.