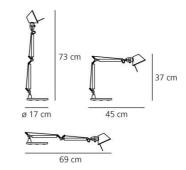

#### DIMENSIONS

| Length:               | (cm) 45 |
|-----------------------|---------|
| Height:               | (cm) 37 |
| Base Diameter:        | (cm) 17 |
| Max Extension Height: | (cm) 73 |
| Max Extension Length: | (cm) 69 |
| Cutout shape:         |         |