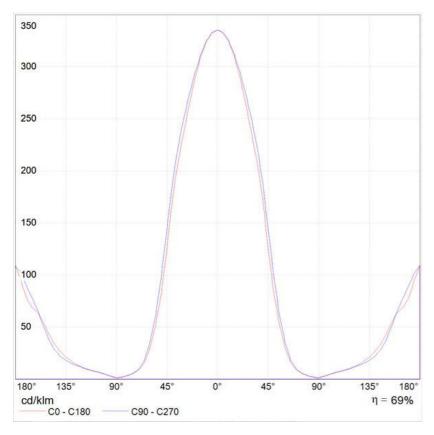

#### DIMENSIONS

| Length:               | (cm) 45 |
|-----------------------|---------|
| Height:               | (cm) 37 |
| Base Diameter:        | (cm) 17 |
| Max Extension Height: | (cm) 73 |
| Max Extension Length: | (cm) 69 |
| Cutout shape:         |         |

#### LAMPS INCLUDED

| Category:        | LED |
|------------------|-----|
| Watt:            | 8   |
| Typology:        | Led |
| Color Rendering: | N/s |



LAMP

IP 20 💮 🌃 🕅 🖻

#### Dimmer

### ELECTRICAL

| Voltage: |
|----------|
|----------|

12V

### DIMENSIONS

# **Artemide**

### ACCESSORIES





TOLOMEO SUPP.TAVOLO FISSO A004200

TOLOMEO MORSETTO A004100



TOLOMEO SUPPORTO TAVOLO TWIN A004300

No Image Available

TOLOMEO MICRO LED CPO ALLUMINIO A010300

# Artemide

DIAGRAMS

## Polar curve



# Cartesian diagram



# **Artemide**