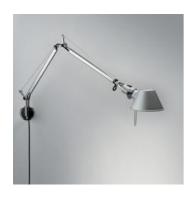

## Tolomeo mini parete - Led Aluminium MWL

#### **DESCRIPTION:**

Cantilevered arms in polished aluminium; diffuser in anodised aluminium; joints and wall support in polished aluminium. System of spring balancing. My White Light version.

#### Light emission

Direct Adjustable

#### **DIMENSIONS**

Length: (cm) 71 Height: (cm) 57 Max Extension Height: (cm) 111 Max Extension Length: (cm) 106

Cutout shape: