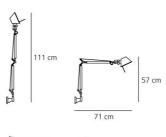

#### **DIMENSIONS**

Length: (cm) 71 Height: (cm) 57 Max Extension Height: (cm) 111 Max Extension Length: (cm) 106

Cutout shape:

#### **DIMENSIONS**