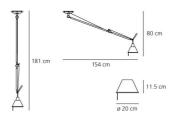

# DIMENSIONS

| Height:                  | (cm) 80  |
|--------------------------|----------|
| Cutout width:            | (cm) 20  |
| Max Height from ceiling: | (cm) 181 |
| Max Extension Length:    | (cm) 154 |
| Cutout shape:            |          |