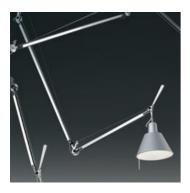

# Tolomeo sospensione decentrata - Aluminium diffuser

#### **DESCRIPTION**:

Cantilevered arms in polished aluminium; joints in polished aluminium; diffuser in matt aluminium or in parchment paper or silk satin fabric or stainless steel ring.

Available with different shapes, sizes and materials diffusers. System of spring balancing.