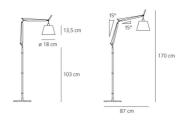

Direct Diffused

(cm) 170

(cm) 18

(cm) 87

#### DIMENSIONS

LAMP IP 20 □ ∰ √ @ @

ELECTRICAL

Voltage:

220V-240V