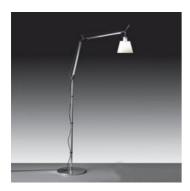

# Tolomeo basculante terra - Parchment Diffuser 180

#### **DESCRIPTION :**

Cantilevered arms in polished aluminium; two joints in polished aluminium; diffuser in parchment paper on a plastic frame.

System of spring balancing. The diffuser normally used, remains vertical regardless of the angle of the arm.