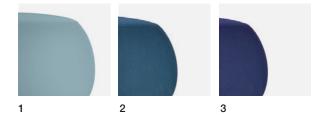

#### **Finishes**

- 1 Fabric upholstered
- 2 Soft leather and faux leather upholstered
- 3 Outdoor version upholstered with a special flow-through internal polyurethane foam and a polyester covering