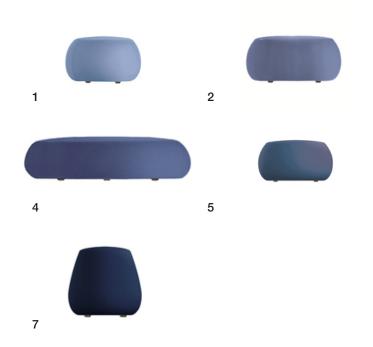

# PIX

Graphic silhouette and color define the soft, generous volumes of Pix. A family of ottomans, at once inviting and iconic, Pix provides a casual touch of comfort in both contract and residential environments, inside or outside. Small one-seat and large one-, three- and five-seat sizes are available in a range of fabrics and colors.

## Pouf

 1
 Ø 67
 5
 Ø 55

 2
 Ø 87
 6
 Ø 95

 3
 Ø 137
 7
 Ø 47

 4
 Ø 177