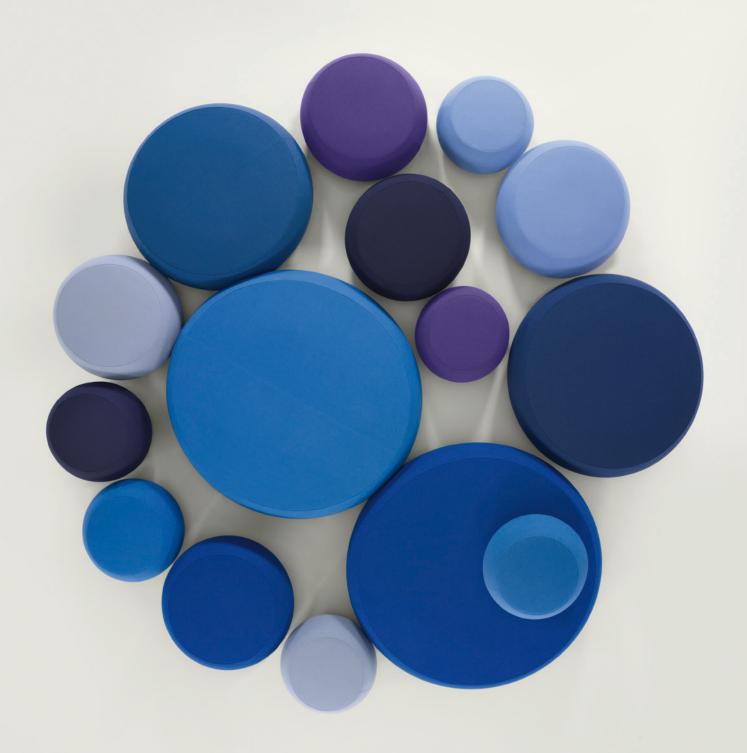

# PIX

Graphic silhouette and color define the soft, generous volumes of Pix. A family of ottomans, at once inviting and iconic, Pix provides a casual touch of comfort in both contract and residential environments, inside or outside. Small one-seat and large one-, three- and five-seat sizes are available in a range of fabrics and colors.

Enter Pix Mini, a small-sized pouf suited for children or adults — soft, colorful and casual. While its dimensions are considerably more diminutive than its family members, its applications are equally diverse: table, seat or backrest when sitting on the floor. Pix Mini is now available in a stool version, giving an extra bit of height for younger family members. Any way you use it, its simplicity, comfort and fun are unrivalled.