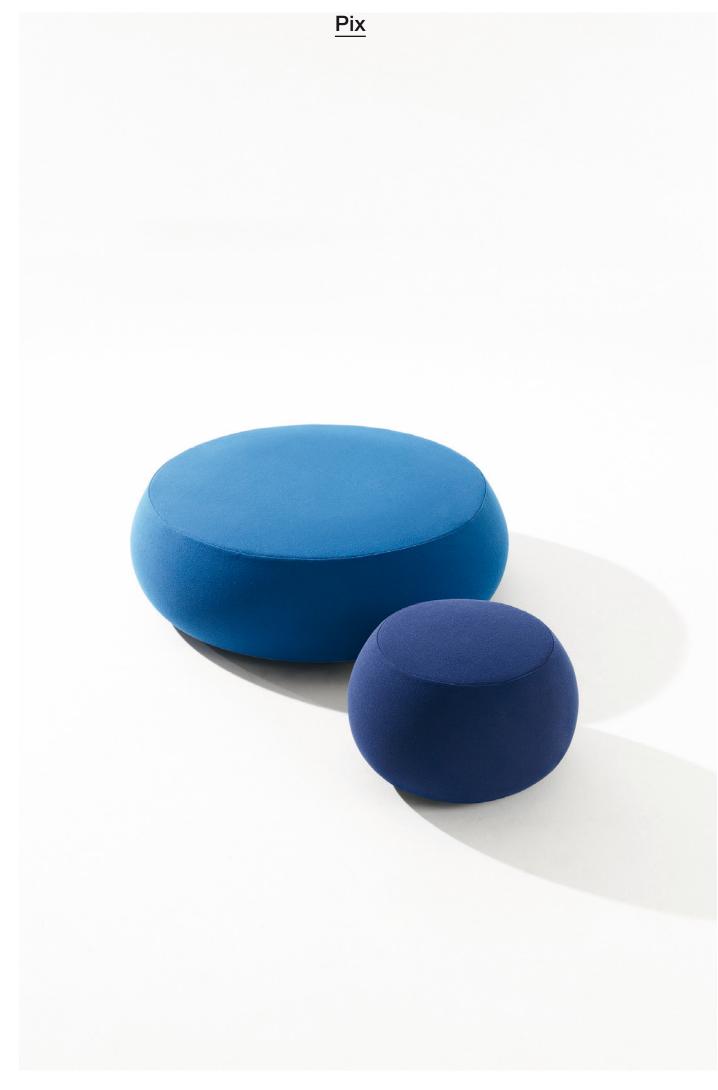

# PIX

Graphic silhouette and color define the soft, generous volumes of Pix. A family of ottomans, at once inviting and iconic, Pix provides a casual touch of comfort in both contract and residential environments, inside or outside. Small one-seat and large one-, three- and five-seat sizes are available in a range of fabrics and colors.