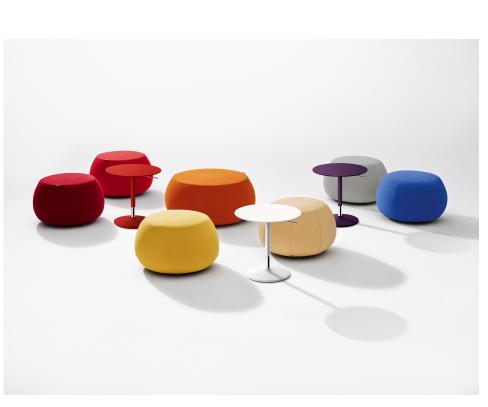

# PIX

Graphic silhouette and color define the soft, generous volumes of Pix. A family of ottomans, at once inviting and iconic, Pix provides a casual touch of comfort in both contract and residential environments, inside or outside. Small one-seat and large one-, three- and five-seat sizes are available in a range of fabrics and colors.