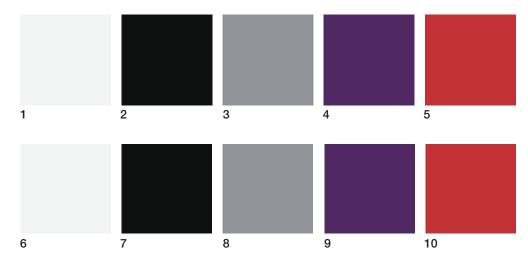

#### Outdoor

3 Outdoor version upholstered with a special flow-through internal polyurethane foam and a polyester covering

Base

- 1 White powercoated
- 2 Black powercoated
- 3 Grey powercoated
- 4 Purple powercoated
- 5 Red powercoated

## Top MDF

- 6 White
- 7 Black
- 8 Grey
- 9 Purple
- 10 Red