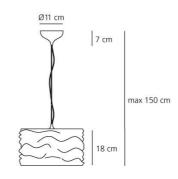

# **DIMENSIONS**

Height: (cm) 18 Cutout width: (cm) 32 (cm) 11 Base Diameter: Max Height from ceiling: (cm) 150

Cutout shape: