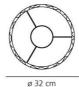

# **DIMENSIONS**

Height: (cm) 18 Cutout width: (cm) 32 (cm) 11 Base Diameter: Max Height from ceiling: (cm) 150

Cutout shape: