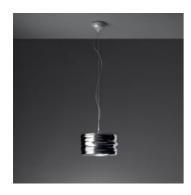

# Aqua Cil sospensione - Orange

#### **DESCRIPTION:**

Die-cast aluminium structure; moulded and mirror-treated aluminium diffuser.

#### **FEATURES**

Product name: Aqua Cil sospensione - Orange 0927010A + 0938020A Article Code:

Metal orange Colour:

Material: Die-cast aluminium, moulded and mirror-treated aluminium

Design, Hydro

Series: **Environment:** Indoor

# **DIMENSIONS**

Height: (cm) 18 Cutout width: (cm) 32 (cm) 11 Base Diameter: Max Height from ceiling: (cm) 150

Cutout shape: