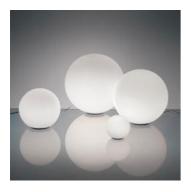

## Dioscuri tavolo 14

#### DESCRIPTION :

Materials: base in thermoplastic resin, acid-etched blown glass diffuser.

Lamp included.

### FEATURES

| Product name: |
|---------------|
| Article Code: |
| Colour:       |
| Material:     |

Environment:

Area contract:

Dioscuri tavolo 14 **1034010A** White Thermoplastic resin, acid-etched blown glass Design, Outdoor Indoor Private Residence