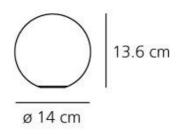

Diffused

(cm) 13.6

(cm) 14

#### DIMENSIONS

Height: Cutout width: Cutout shape: