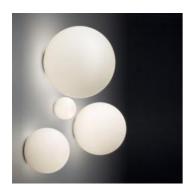

## Dioscuri parete-soffitto 42

#### **DESCRIPTION:**

Materials: thermoplastic resin ceiling support; acid-etched blown glass diffuser.

Lamp included. The IP 65 degree of protection makes it also suitable for outdoor application.

#### Light emission

Diffused

#### **FEATURES**

Product name: Dioscuri parete-soffitto 42

Article Code: 0116010A White Colour:

Material: Thermoplastic resin, acid-etched

blown glass Design, Outdoor Series:

Environment: Indoor

Private Residence Area contract:

## **DIMENSIONS**

(cm) 42 Height: Cutout width: (cm) 42

Cutout shape: