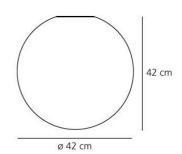

## **DIMENSIONS**

(cm) 42 Height: Cutout width: (cm) 42

Cutout shape:

#### **DIMENSIONS**