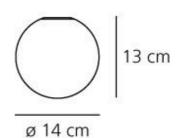

# **DIMENSIONS**

(cm) 13 Height: Cutout width: (cm) 14

Cutout shape:

### **DIMENSIONS**