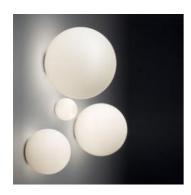

# Dioscuri parete-soffitto 14

#### **DESCRIPTION:**

Materials: thermoplastic resin ceiling support; acid-etched blown glass diffuser.

Lamp included. The IP 65 degree of protection makes it also suitable for outdoor application.

#### **FEATURES**

Product name: Dioscuri parete-soffitto 14

Article Code: 1039010A White Colour:

Material: Thermoplastic resin, acid-etched

blown glass Design, Outdoor Series:

Environment: Indoor

Private Residence Area contract: