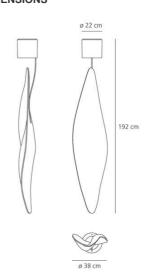

## **DIMENSIONS**

Width: (cm) 38 Height: (cm) 192 Cutout diameter: (cm) 22 Cutout shape: Rounded

# **DIMENSIONS**