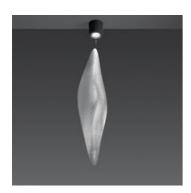

### Cosmic Leaf soffitto - HIR

#### **DESCRIPTION:**

"It appears as a digital leaf from another World , embedded with scales like a reptile or an insect which gather light and shadow on its body to seduce a mate." Suspension lamp, with matching table, recessed and suspension versions. Available with halogen or metal halide source. Materials: chromed steel structure; body lampdiffuser in transparent methacrylate with texture; painted metal lighting unit.

### Light emission

Diffused