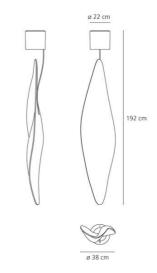

## DIMENSIONS

| Width:           | (cm) 38  |
|------------------|----------|
| Height:          | (cm) 192 |
| Cutout diameter: | (cm) 22  |
| Cutout shape:    | Rounded  |

# DIMENSIONS