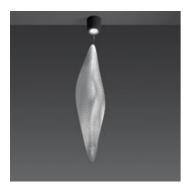

# **Cosmic Leaf soffitto - Halo**

#### **DESCRIPTION:**

"It appears as a digital leaf from another World, embedded with scales like a reptile or an insect which gather light and shadow on its body to seduce a mate." Suspension lamp, with matching table, recessed and suspension versions. Available with halogen or metal halide source. Materials: chromed steel structure; body lampdiffuser in transparent methacrylate with texture; painted metal lighting unit.

Diffused

Cosmic Leaf soffitto - Halo