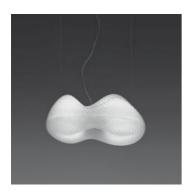

#### **Cosmic Landscape sospensione**

#### **DESCRIPTION:**

"The Cosmic Landscape appears to have emerged from a digital lava flow of light...out of a ceiling, out of a wall, out of a floor ...releasing its complex shape as algorythmic air..... Liberated into free space it seems to cool into a complex three dimensional sponge of light... appearing dematerialized so its edges blurr becoming dimmed and soft on the eyes, changing its colour, enjoying its nebula nature."

#### **FEATURES**

Product name: Cosmic Landscape sospensione

Article Code: 1618010A Colour: White

Material: Methacrylate,painted Steel

Series: Design Environment: Indoor

Area contract: Private Residence

**OPTICS** 