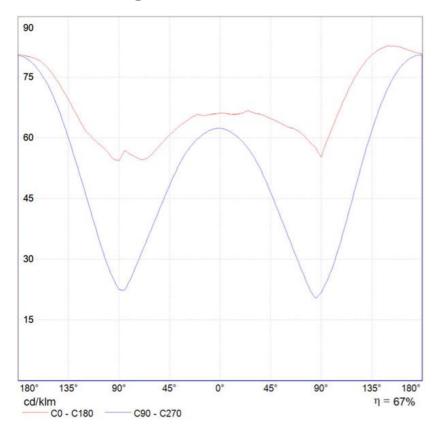

anging its colour, enjoying its nebula nature."

#### Light emission



Diffused









#### **TECHNICAL DATA SHEET**

#### **FEATURES**

Product name: Cosmic Landscape sospensione

Article Code: 1618010A Colour: White

Material: Methacrylate,painted Steel

Series: Design Environment: Indoor

Area contract: Private Residence

**OPTICS** 

Diffused Emission:

#### **DIMENSIONS**

Length: (cm) 80 Width: (cm) 48 (cm) 44 Height: Max Height from ceiling: (cm) 200 Cutout shape:

#### **LAMPS INCLUDED**

FLUO Category: Number: TC-LEL Lbs: Watt: 55 2G11 Socket: FSDH Type: Luminous Flux (Im): 4800 Colour Rendering: 85 Colour temperature (K): 3000 Duration (h):

#### **DIMENSIONS**



#### LAMP





#### **ELECTRICAL**

Voltage: 220V-240V



**DIAGRAMS** 

### Polar curve



## Cartesian diagram



# **Artemide**