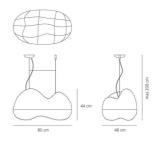

#### **DIMENSIONS**

Length: (cm) 80 Width: (cm) 48 (cm) 44 Height: Max Height from ceiling: (cm) 200 Cutout shape:

#### **DIMENSIONS**