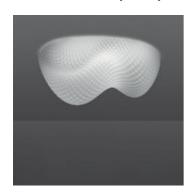

# Cosmic Landscape 30 parete/soffitto

#### **DESCRIPTION:**

"The Cosmic Landscape appears to have emerged from a digital lava flow of light...out of a ceiling, out of a wall, out of a floor ...releasing its complex shape as algorythmic air..... Liberated into free space it seems to cool into a complex three dimensional sponge of light... appearing dematerialized so its edges blurr becoming dimmed and soft on the eyes, changing its colour, enjoying its nebula nature." Materials: painted metal structure. Injection-moulded opal methacrylate diffuser.

Available in two versions with different shapes: one more sinuous (Cosmic landscape wall/ceiling 30) and one flatter (Cosmic landscape wall/ceiling 15).