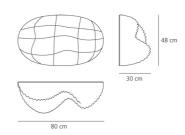

## **DIMENSIONS**

 Length:
 (cm) 80

 Width:
 (cm) 30

 Height:
 (cm) 48

Cutout shape: