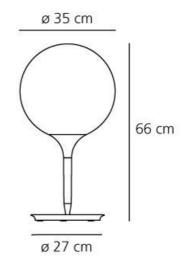

# **DIMENSIONS**

Height: (cm) 73 Cutout width: (cm) 42 Base Diameter: (cm) 27

Cutout shape:

Duration (h):