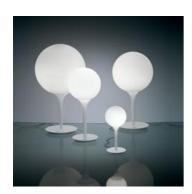

#### Castore tavolo 42

#### **DESCRIPTION:**

The spherical diffuser design is enhanced by a removable-fitting and tapering luminous stem, that makes the transition from the strong diffuser light to the blind lamp structure area gentle. Base in zamac, stem in thermoplastic resin, blown glass diffuser.

Touch dimmer button on the lamp base for the storage of the latest light intensity set-up or the use of a local or remote control (controlled socket). Available in four sizes.