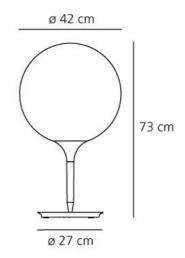

# **DIMENSIONS**

Height: (cm) 66 Cutout width: (cm) 35 Base Diameter: (cm) 27

Cutout shape:

#### **DIMENSIONS**