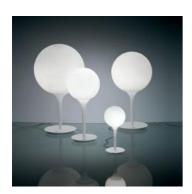

# Castore tavolo 35

#### **DESCRIPTION:**

The spherical diffuser design is enhanced by a removable-fitting and tapering luminous stem, that makes the transition from the strong diffuser light to the blind lamp structure area gentle. Base in zamac, stem in thermoplastic resin, blown glass diffuser.

Touch dimmer button on the lamp base for the storage of the latest light intensity set-up or the use of a local or remote control (controlled socket). Available in four sizes.